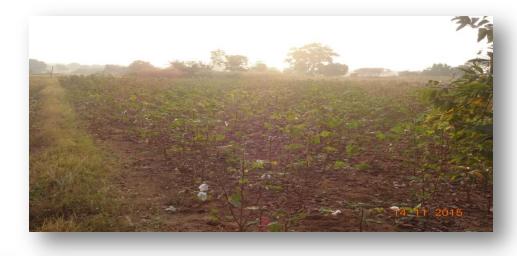

#### **AGRICULTURE**

#### Major Crops:

Paddy is grown throughout the year.

Maize- in the month of June Sunflower- Nov-Dec Cotton- May-June Soil Type: Mixture of black

and red soil.

- 1948, the village got independence.
- Minimal development in the 1950s.
- 1960s saw the out migration of the people to mid-East for employment.
- The government school was established in 1945.
- Electricity came some 25 years back.
- Bore wells have been in use for past 20 years.
- Concrete roads been laid a year ago.
- Sanitation scheme has been operating for 5 years and Jillella is 100% IHHL covered.