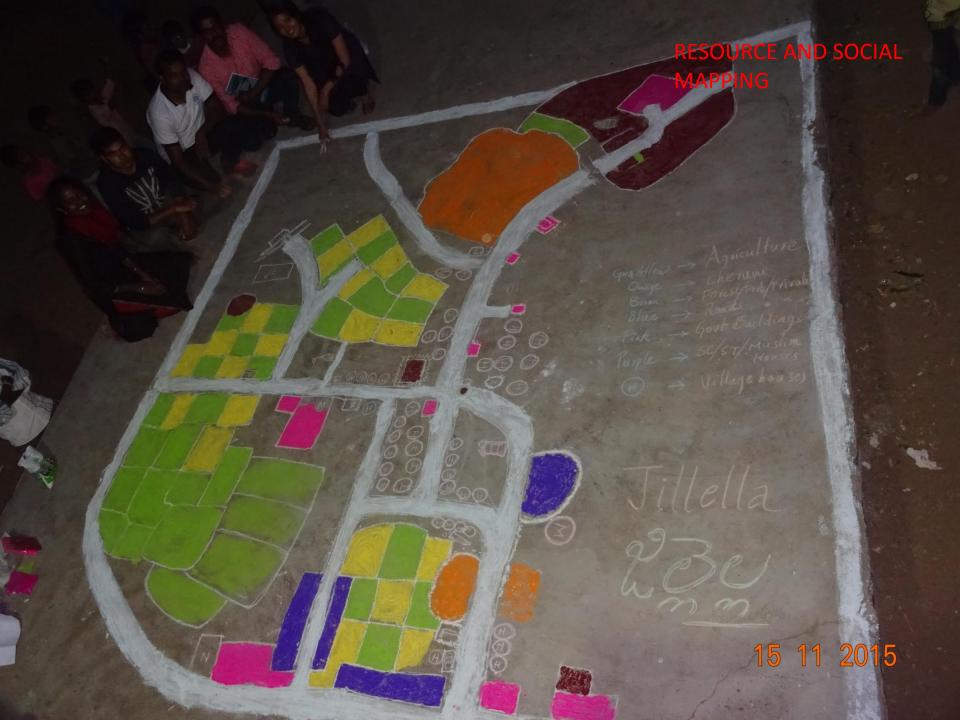

## About The Village......

- Jillella is a large village located in Sircilla Mandal of Karimnagar district,
   Telangana.
- Why name Jillella?
- Village's Sarpanch is Madhu lata.
- There are four school in the village up to 10<sup>th</sup> class.(One Govt. Primary School, High School and Two Private Schools).
- All most 50% village roads are cemented and very well maintained.(Work in progress)
- 100% ISL
- PHC is 3 Km away from the Village and has a sub centre of PHC.
- Four Anganwadi centres.
- Two big nurseries under THH, Three Temples, One Poultry farm, Water Project, Two Banks, Co-operative Society for framers, Rice Mill and Historical water reservoir.

#### VILLAGER'S PERCEPTION.....

**VENN DIAGRAM EXERCISE** 