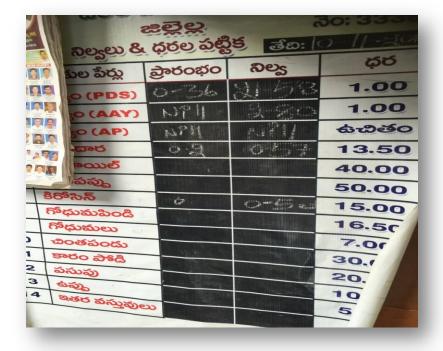

0           |









#### **AGRICULTURE**

#### Major Crops:

Paddy is grown throughout the year.

Maize- in the month of June Sunflower- Nov-Dec Cotton- May-June Soil Type: Mixture of black

and red soil.











- 1948, the village got independence.
- Minimal development in the 1950s.
- 1960s saw the out migration of the people to mid-East for employment.
- The government school was established in 1945.
- Electricity came some 25 years back.
- Bore wells have been in use for past 20 years.
- Concrete roads been laid a year ago.
- Sanitation scheme has been operating for 5 years and Jillella is 100% IHHL covered.



#### THE PHC SUB-CENTRE







#### **ANGANWADI**









### SCHOOL









#### MID-DAY MEAL









#### **COOPERATIVE SOCIETY**





#### RATION SHOP AND DAIRY









#### **GRAM SABHA**





The Sarpanch presented the achievements of the past 3 months.

The Panchayat Secretary gave the details of the expenditure done.

Issues that were raised:

- •Water tap connection problem
- •Discrepancy in the functioning of the Village Revenue Officer
- •Issue of Pipeline leakage
- •Suggestions for garbage collection.

#### VILLAGER'S PERCEPTION.....

**VENN DIAGRAM EXERCISE** 









## **Observations**

- Open Defecation free village.
- Discontinuance of NREGA due to its unproductiveness.
- Vibrant Grass Root democracy witnessed in Gram Sabha meeting.
- 2 Forest Nurseries in the village.
- Persistent decline in the ground level water.
- No permanent structure for cooking food under MDM in the school.
- The pension system has been delivering as per

# **O