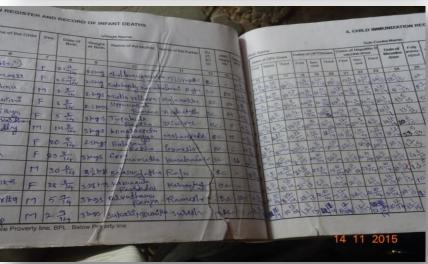

| 257     | 249   | 556           |
| Total OC Members covered in the SHGs'       | 0                          | 45      | 115   | 160           |









#### **AGRICULTURE**

#### Major Crops:

Paddy is grown throughout the year.

Maize- in the month of June Sunflower- Nov-Dec Cotton- May-June Soil Type: Mixture of black

and red soil.











- 1948, the village got independence.
- Minimal development in the 1950s.
- 1960s saw the out migration of the people to mid-East for employment.
- The government school was established in 1945.
- Electricity came some 25 years back.
- Bore wells have been in use for past 20 years.
- Concrete roads been laid a year ago.
- Sanitation scheme has been operating for 5 years and Jillella is 100% IHHL covered.



#### THE PHC SUB-CENTRE







#### **ANGANWADI**









### SCHOOL









#### MID-DAY MEAL









#### **COOPERATIVE SOCIETY**





#### RATION SHOP AND DAIRY









#### **GRAM SABHA**





The Sarpanch presented the achievements of the past 3 months.

The Panchayat Secretary gave the details of the expenditure done.

Issues that were raised:

- •Water tap connection problem
- •Discrepancy in the functioning of the Village Revenue Officer
- •Issue of Pipeline leakage
- •Suggestions for garbage collection.

#### VILLAGER'S PERCEPTION.....

**VENN DIAGRAM EXERCISE** 









## **Observations**

- Open Defecation free village.
- Discontinuance of NREGA due to its unproductiveness.
- Vibrant Grass Root democracy witnessed in Gram Sabha meeting.
- 2 Forest Nurseries in the village.
- Persistent decline in th