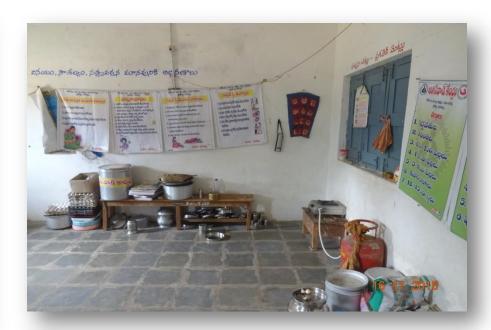

| 556           |
| Total OC Members covered in the SHGs'       | 0                          | 45      | 115   | 160           |









#### **AGRICULTURE**

#### Major Crops:

Paddy is grown throughout the year.

Maize- in the month of June Sunflower- Nov-Dec Cotton- May-June Soil Type: Mixture of black

and red soil.











- 1948, the village got independence.
- Minimal development in the 1950s.
- 1960s saw the out migration of the people to mid-East for employment.
- The government school was established in 1945.
- Electricity came some 25 years back.
- Bore wells have been in use for past 20 years.
- Concrete roads been laid a year ago.
- Sanitation scheme has been operating for 5 years and Jillella is 100% IHHL covered.



#### THE PHC SUB-CENTRE







#### **ANGANWADI**









### SCHOOL









#### MID-DAY MEAL









#### **COOPERATIVE SOCIETY**





#### RATION SHOP AND DAIRY









#### **GRAM SABHA**





The Sarpanch presented the achievements of the past 3 months.

The Panchayat Secretary gave the details of the expenditure done.

Issues that were raised:

- •Water tap connection problem
- •Discrepancy in the functioning of the Village Revenue Officer
- •Issue of Pipeline leakage
- •Suggestions for garbage collection.

#### VILLAGER'S PERCEPTION.....

**VENN DIAGRAM EXERCISE** 









## **Observations**

- Open Defecation free village.
- Discontinuance of NREGA due to its unproductiveness.
- Vibrant Grass Root democracy witnessed in Gram Sabha meeting.
- 2 Forest Nurseries in the village.
- Persistent decline in the ground level water.
- No p