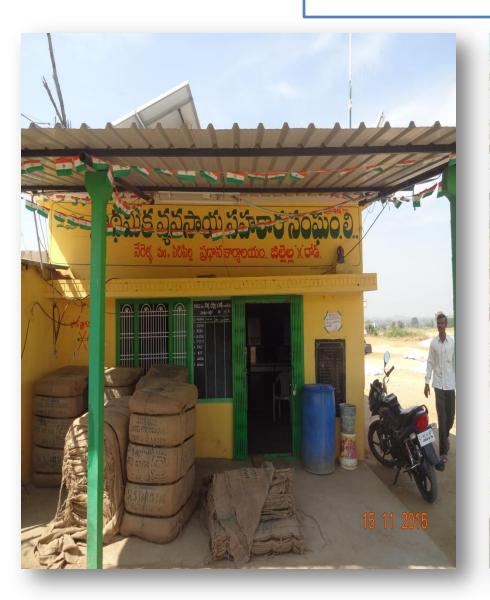

| 45      | 115   | 160           |









#### **AGRICULTURE**

#### Major Crops:

Paddy is grown throughout the year.

Maize- in the month of June Sunflower- Nov-Dec Cotton- May-June Soil Type: Mixture of black

and red soil.











- 1948, the village got independence.
- Minimal development in the 1950s.
- 1960s saw the out migration of the people to mid-East for employment.
- The government school was established in 1945.
- Electricity came some 25 years back.
- Bore wells have been in use for past 20 years.
- Concrete roads been laid a year ago.
- Sanitation scheme has been operating for 5 years and Jillella is 100% IHHL covered.



#### THE PHC SUB-CENTRE







#### **ANGANWADI**









### SCHOOL









#### MID-DAY MEAL









#### **COOPERATIVE SOCIETY**





#### RATION SHOP AND DAIRY









#### **GRAM SABHA**





The Sarpanch presented the achievements of the past 3 months.

The Panchayat Secretary gave the details of the expenditure done.

Issues that were raised:

- •Water tap connection problem
- •Discrepancy in the functioning of the Village Revenue Officer
- •Issue of Pipeline leakage
- •Suggestions for garbage collection.

#### VILLAGER'S PERCEPTION.....

**VENN DIAGRAM EXERCISE** 









## **Observations**

- Open Defecation free village.
- Discontinuance of NREGA due to its unproductiveness.
- Vibrant Grass Root democracy witnessed in Gram Sabha meeting.
- 2 Forest Nurseries in the village.
- Persistent decline in the ground level water.
- No permanent structure for cooking food under MDM in the school.
- The pension system