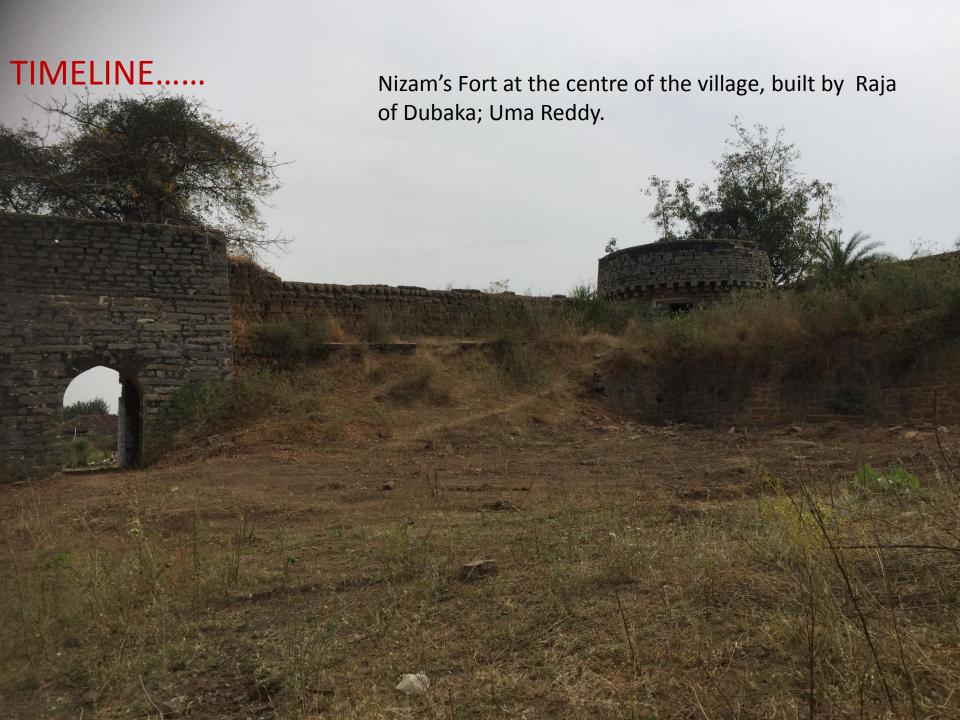

#### Major Crops:

Paddy is grown throughout the year.

Maize- in the month of June Sunflower- Nov-Dec Cotton- May-June Soil Type: Mixture of black

and red soil.

- 1948, the village got independence.
- Minimal development in the 1950s.
- 1960s saw the out migration of the people to mid-East for employment.
- The government school was established in 1945.
- Electricity came some 25 years back.
- Bore wells have been in use for past 20 years.
- Concrete roads been laid a year ago.
- Sanitation scheme has been operating for 5 years and Jillella is 100% IHHL covered.