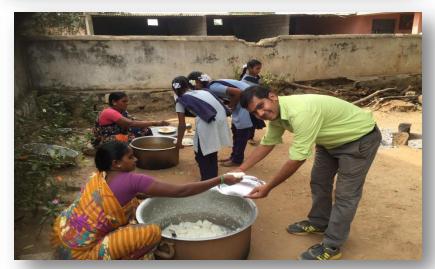

he SHGs'       | 0                          | 45      | 115   | 160           |









#### **AGRICULTURE**

#### Major Crops:

Paddy is grown throughout the year.

Maize- in the month of June Sunflower- Nov-Dec Cotton- May-June Soil Type: Mixture of black

and red soil.











- 1948, the village got independence.
- Minimal development in the 1950s.
- 1960s saw the out migration of the people to mid-East for employment.
- The government school was established in 1945.
- Electricity came some 25 years back.
- Bore wells have been in use for past 20 years.
- Concrete roads been laid a year ago.
- Sanitation scheme has been operating for 5 years and Jillella is 100% IHHL covered.



#### THE PHC SUB-CENTRE







#### **ANGANWADI**









### SCHOOL









#### MID-DAY MEAL









#### **COOPERATIVE SOCIETY**





#### RATION SHOP AND DAIRY









#### **GRAM SABHA**





The Sarpanch presented the achievements of the past 3 months.

The Panchayat Secretary gave the details of the expenditure done.

Issues that were raised:

- •Water tap connection problem
- •Discrepancy in the functioning of the Village Revenue Officer
- •Issue of Pipeline leakage
- •Suggestions for garbage collection.

#### VILLAGER'S PERCEPTION.....

**VENN DIAGRAM EXERCISE** 









## **Observations**

- Open Defecation free village.
- Discontinuance of NREGA due to its unproductiveness.
- Vibrant Grass Root democracy witnessed in Gram Sabha meeting.
- 2 Forest Nurseries in the village.
- Persistent decline in the ground level water.
- No permanent structure for cooking food under MDM in