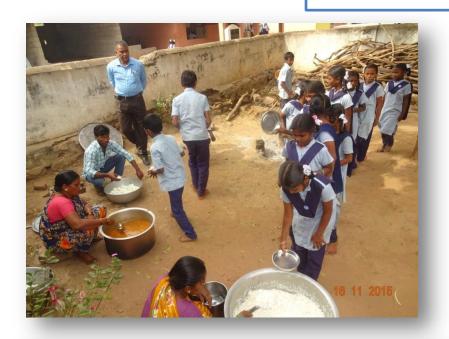

d in the SHGs'       | 0                          | 45      | 115   | 160           |









#### **AGRICULTURE**

#### Major Crops:

Paddy is grown throughout the year.

Maize- in the month of June Sunflower- Nov-Dec Cotton- May-June Soil Type: Mixture of black

and red soil.











- 1948, the village got independence.
- Minimal development in the 1950s.
- 1960s saw the out migration of the people to mid-East for employment.
- The government school was established in 1945.
- Electricity came some 25 years back.
- Bore wells have been in use for past 20 years.
- Concrete roads been laid a year ago.
- Sanitation scheme has been operating for 5 years and Jillella is 100% IHHL covered.



#### THE PHC SUB-CENTRE







#### **ANGANWADI**









### SCHOOL









#### MID-DAY MEAL









#### **COOPERATIVE SOCIETY**





#### RATION SHOP AND DAIRY









#### **GRAM SABHA**





The Sarpanch presented the achievements of the past 3 months.

The Panchayat Secretary gave the details of the expenditure done.

Issues that were raised:

- •Water tap connection problem
- •Discrepancy in the functioning of the Village Revenue Officer
- •Issue of Pipeline leakage
- •Suggestions for garbage collection.

#### VILLAGER'S PERCEPTION.....

**VENN DIAGRAM EXERCISE** 









## **Observations**

- Open Defecation free village.
- Discontinuance of NREGA due to its unproductiveness.
- Vibrant Grass Root democracy witnessed in Gram Sabha meeting.
- 2 Forest Nurseries in the village.
- Persistent decline in the ground level water.
- No permanent structure for cooking food under M