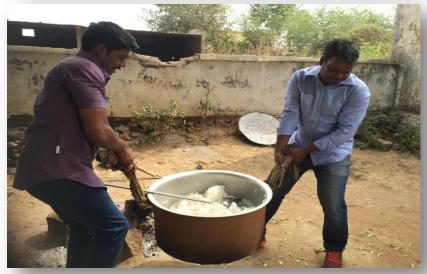

the SHGs'       | 0                          | 45      | 115   | 160           |









#### **AGRICULTURE**

#### Major Crops:

Paddy is grown throughout the year.

Maize- in the month of June Sunflower- Nov-Dec Cotton- May-June Soil Type: Mixture of black

and red soil.











- 1948, the village got independence.
- Minimal development in the 1950s.
- 1960s saw the out migration of the people to mid-East for employment.
- The government school was established in 1945.
- Electricity came some 25 years back.
- Bore wells have been in use for past 20 years.
- Concrete roads been laid a year ago.
- Sanitation scheme has been operating for 5 years and Jillella is 100% IHHL covered.



#### THE PHC SUB-CENTRE







#### **ANGANWADI**









### SCHOOL









#### MID-DAY MEAL









#### **COOPERATIVE SOCIETY**





#### RATION SHOP AND DAIRY









#### **GRAM SABHA**





The Sarpanch presented the achievements of the past 3 months.

The Panchayat Secretary gave the details of the expenditure done.

Issues that were raised:

- •Water tap connection problem
- •Discrepancy in the functioning of the Village Revenue Officer
- •Issue of Pipeline leakage
- •Suggestions for garbage collection.

#### VILLAGER'S PERCEPTION.....

**VENN DIAGRAM EXERCISE** 









## **Observations**

- Open Defecation free village.
- Discontinuance of NREGA due to its unproductiveness.
- Vibrant Grass Root democracy witnessed in Gram Sabha meeting.
- 2 Forest Nurseries in the village.
- Persistent decline in the ground level water.
- No permanent structure for cooking food under MDM i