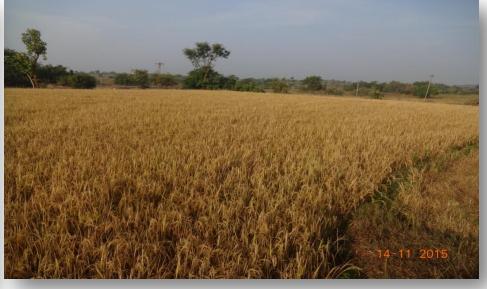

#### **AGRICULTURE**

#### Major Crops:

Paddy is grown throughout the year.

Maize- in the month of June Sunflower- Nov-Dec Cotton- May-June Soil Type: Mixture of black

and red soil.

- 1948, the village got independence.
- Minimal development in the 1950s.
- 1960s saw the out migration of the people to mid-East for employment.
- The government school was established in 1945.
- Electricity came some 25 years back.
- Bore wells have been in use for past 20 years.
- Concrete roads been laid a year ago.
- Sanitation scheme has been operating for 5 years and Jillella is 100% IHHL covered.