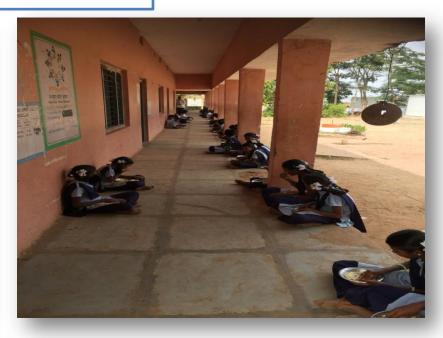

in the SHGs'       | 0                          | 45      | 115   | 160           |









#### **AGRICULTURE**

#### Major Crops:

Paddy is grown throughout the year.

Maize- in the month of June Sunflower- Nov-Dec Cotton- May-June Soil Type: Mixture of black

and red soil.











- 1948, the village got independence.
- Minimal development in the 1950s.
- 1960s saw the out migration of the people to mid-East for employment.
- The government school was established in 1945.
- Electricity came some 25 years back.
- Bore wells have been in use for past 20 years.
- Concrete roads been laid a year ago.
- Sanitation scheme has been operating for 5 years and Jillella is 100% IHHL covered.



#### THE PHC SUB-CENTRE







#### **ANGANWADI**









### SCHOOL









#### MID-DAY MEAL









#### **COOPERATIVE SOCIETY**





#### RATION SHOP AND DAIRY









#### **GRAM SABHA**





The Sarpanch presented the achievements of the past 3 months.

The Panchayat Secretary gave the details of the expenditure done.

Issues that were raised:

- •Water tap connection problem
- •Discrepancy in the functioning of the Village Revenue Officer
- •Issue of Pipeline leakage
- •Suggestions for garbage collection.

#### VILLAGER'S PERCEPTION.....

**VENN DIAGRAM EXERCISE** 









## **Observations**

- Open Defecation free village.
- Discontinuance of NREGA due to its unproductiveness.
- Vibrant Grass Root democracy witnessed in Gram Sabha meeting.
- 2 Forest Nurseries in the village.
- Persistent decline in the ground level water.
- No permanent structure for cooking food under MDM