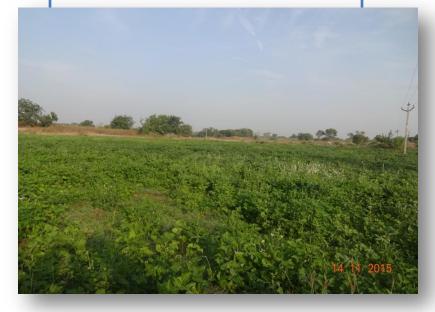

#### **AGRICULTURE**

#### Major Crops:

Paddy is grown throughout the year.

Maize- in the month of June Sunflower- Nov-Dec Cotton- May-June Soil Type: Mixture of black

and red soil.

- 1948, the village got independence.
- Minimal development in the 1950s.
- 1960s saw the out migration of the people to mid-East for employment.
- The government school was established in 1945.
- Electricity came some 25 years back.
- Bore wells have been in use for past 20 years.
- Concrete roads been laid a year ago.
- Sanitation scheme has been operating for 5 years and Jillella is 100% IHHL covered.